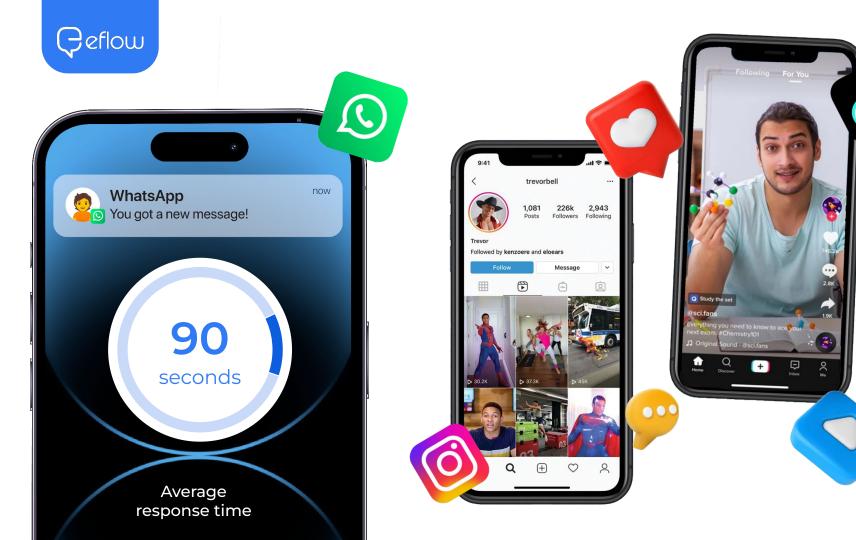

## We thrive **on fast engaging interactions**

#### **CONVERSATIONAL** LEARNING POWERED BY AI 🧠

👘 slack 🖉 Signal

Telegram

WhatsApp

Messenger

N

ТР