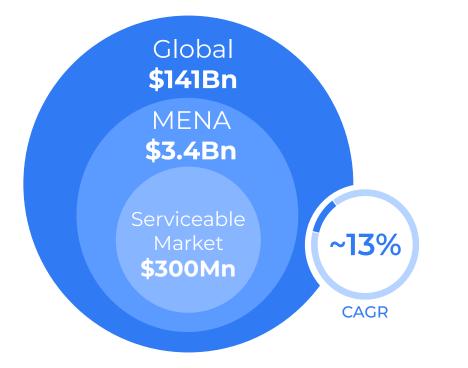

#### Corporate Online Learning Market

**Average spend** per employee on learning and development in MENA