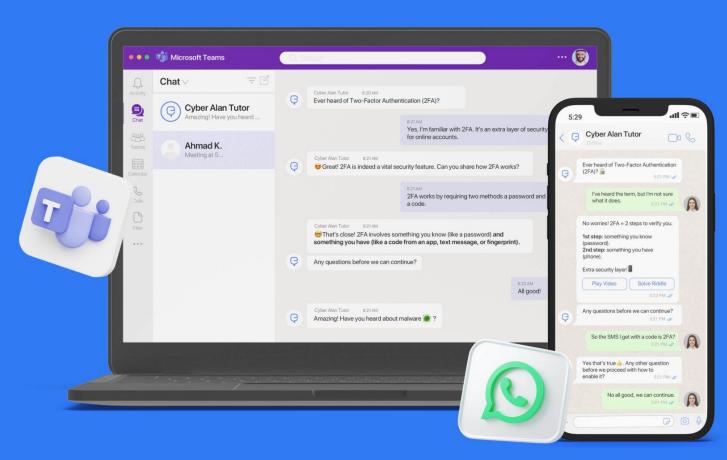

#### **CONVERSATIONAL** LEARNING POWERED BY AI 🧠

👘 slack 🖉 Signal

Telegram

WhatsApp

Messenger

N

ТР