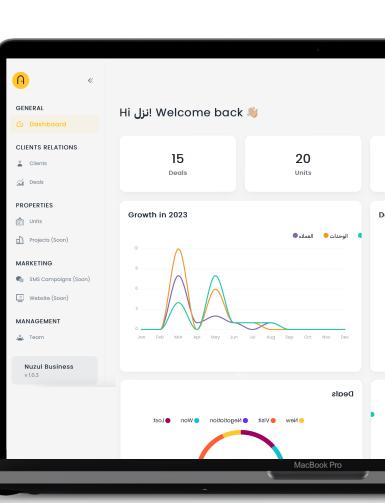

#### Tech-enabled Brokerage

|                      | Office                     |
|----------------------|----------------------------|
|                      | NUZUI &                    |
|                      |                            |
| O<br>Projects (Soon) | 13<br>Clients              |
| eals                 |                            |
| • New • Visit        | • Negotiation • Won • Lost |
|                      | 15                         |
|                      | Growth in 2023             |
| الوحدات 🔍 العملاء 🗬  | e<br>21                    |
| *                    |                            |
|                      |                            |