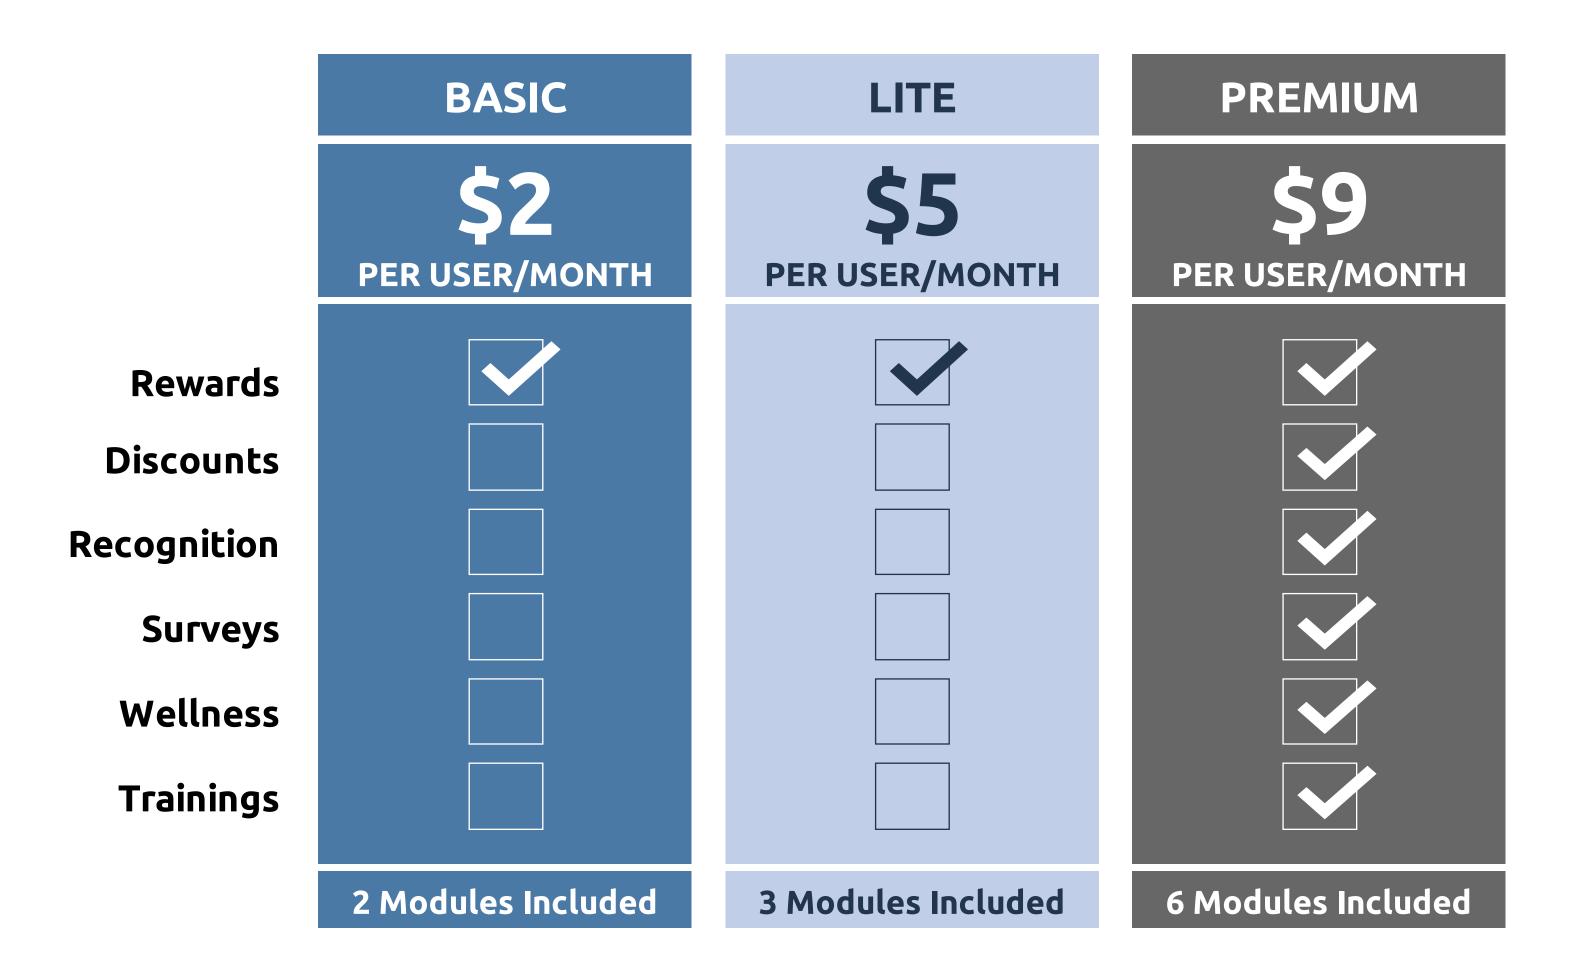

## **PRODUCT**

Employees can earn redeemable credits when they engage with any of Workfam's modules. HR Managers and Business Decision Makers can then evaluate the level of employee engagement by visualizing the data on the dashboard. It's not just a product; it's an entire workplace ecosystem.

Modules

Rewards