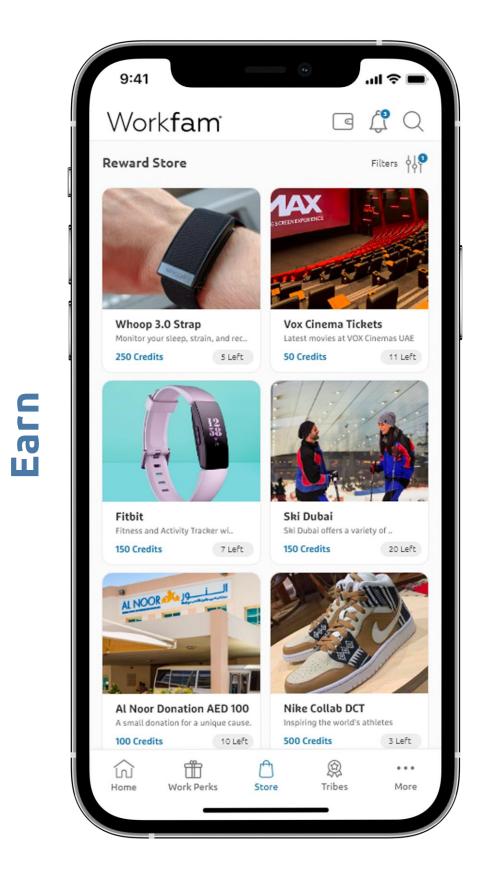

## **PRODUCT**

Employees can earn redeemable credits when they engage with any of Workfam's modules. HR Managers and Business Decision Makers can then evaluate the level of employee engagement by visualizing the data on the dashboard. It's not just a product; it's an entire workplace ecosystem.

Modules

Rewards