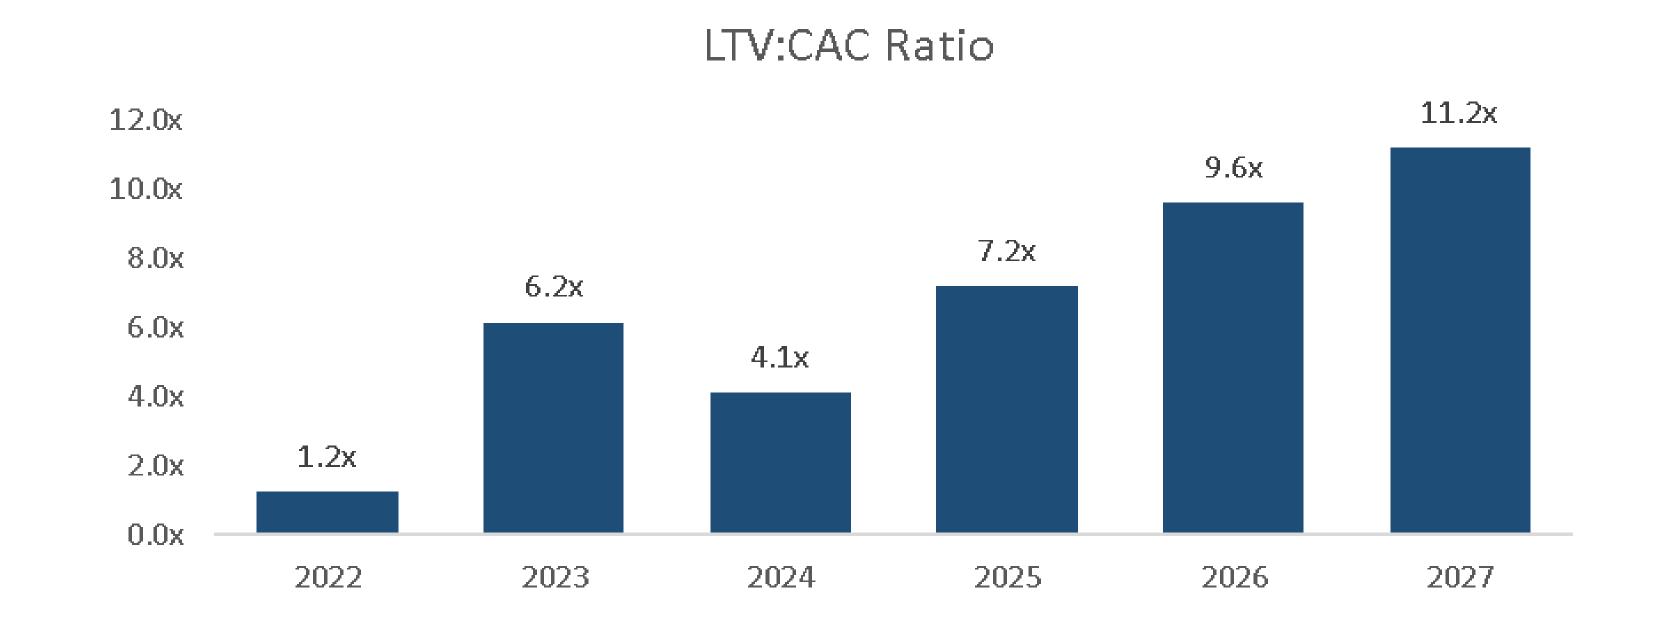

79)         (100,734)         (321,647)         720,273           100.0%         94.7%         92.9%         93.0% | Actual         Forecast         Forecast         Forecast           75,762         221,638         927,212         2,903,555         7,424,166           -         (11,835)         (65,612)         (204,295)         (516,150)           75,762         209,803         861,600         2,699,261         6,908,016           (365,242)         (310,537)         (1,183,247)         (1,978,987)         (2,515,009)           (289,479)         (100,734)         (321,647)         720,273         4,393,007           100.0%         94.7%         92.9%         93.0%         93.0% |

#### Revenue & EBITDA



## 4-Year Forecast



#### ARR



Total ARPA (New Account, Annual)



## CAC:CLV





## ASK

We will use these funds to expand our team, a crucial step in activating and nurturing our existing client base. A portion of these funds will also be allocated towards marketing efforts to boost our brand presence and awareness in the market. Our goal is to acquire 30 new clients and achieve \$1M in ARR.

Size of Round

\$500K Achieve \$1M in ARR

Commitment

30%

Flat6Labs

Target

30

New Clients

Team expansion



Nurture customers



Marketing campaigns



New clients

## **TEAM**



Cameron Collins
Adrenaline Junkie

Co-founder & CEO





**Muhammed Rashid**Problem Solver

Co-founder & CPO

THE ABRAAJ GROUP



**Sahar Azam**Creative Creature

Business Development



**Laura Kelly**Wellness Warrior

Partnership Manager



**Avinash Ghosh**Solution Seeker

Front-End Developer