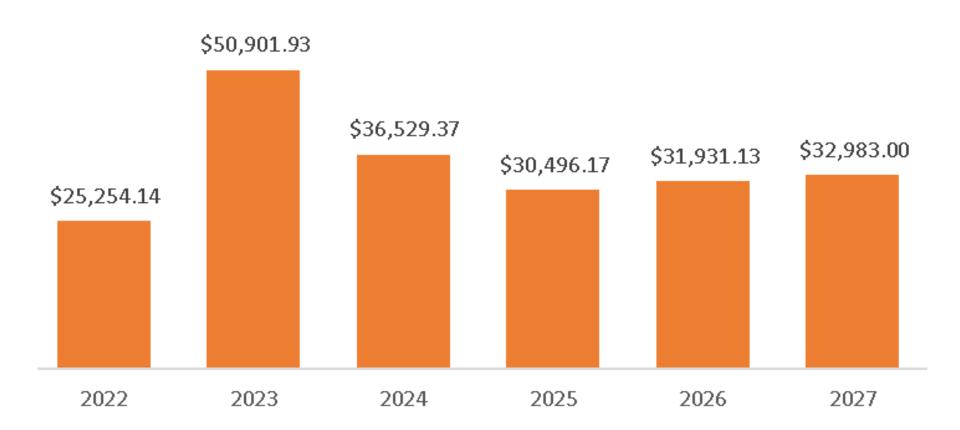

(289,479)         (100,734)         (321,647)         720,273           100.0%         94.7%         92.9%         93.0% | Actual         Forecast         Forecast         Forecast           75,762         221,638         927,212         2,903,555         7,424,166           -         (11,835)         (65,612)         (204,295)         (516,150)           75,762         209,803         861,600         2,699,261         6,908,016           (365,242)         (310,537)         (1,183,247)         (1,978,987)         (2,515,009)           (289,479)         (100,734)         (321,647)         720,273         4,393,007           100.0%         94.7%         92.9%         93.0%         93.0% |

#### Revenue & EBITDA



## 4-Year Forecast



#### ARR



Total ARPA (New Account, Annual)



## CAC:CLV





## ASK

We will use these funds to expand our team, a crucial step in activating and nurturing our existing client base. A portion of these funds will also be allocated towards marketing efforts to boost our brand presence and awareness in the market. Our goal is to acquire 30 new clients and achieve \$1M in ARR.

Size of Round

\$500K Achieve \$1M in ARR

Commitment

30%

Flat6Labs

Target

30

New Clients

Team expansion



Nurture customers



Marketing campaigns



New clients

## **TEAM**



Cameron Collins
Adrenaline Junkie

Co-founder & CEO





**Muhammed Rashid**Problem Solver

Co-founder & CPO

THE ABRAAJ GROUP



**Sahar Azam**Creative Creature

Business Development



**Laura Kelly**Wellness Warrior

Partnership Manager



**Avinash Ghosh**Solution Seeker

Fro