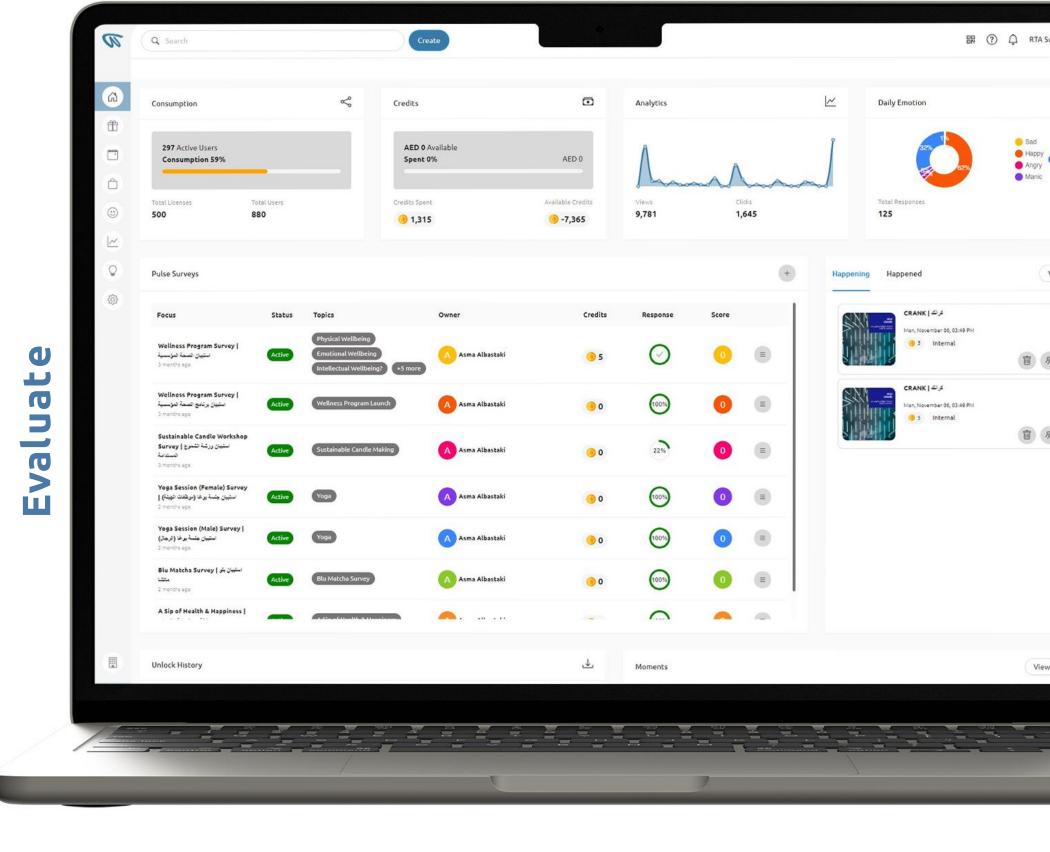

#### **CONSOLIDATED DATA**

Then we consolidate that data in a robust dashboard, building correlations across your HR strategy

## **PRODUCT**

Employees can earn redeemable credits when they engage with any of Workfam's modules. HR Managers and Business Decision Makers can then evaluate the level of employee engagement by visualizing the data on the dashboard. It's not just a product; it's an entire workplace ecosystem.