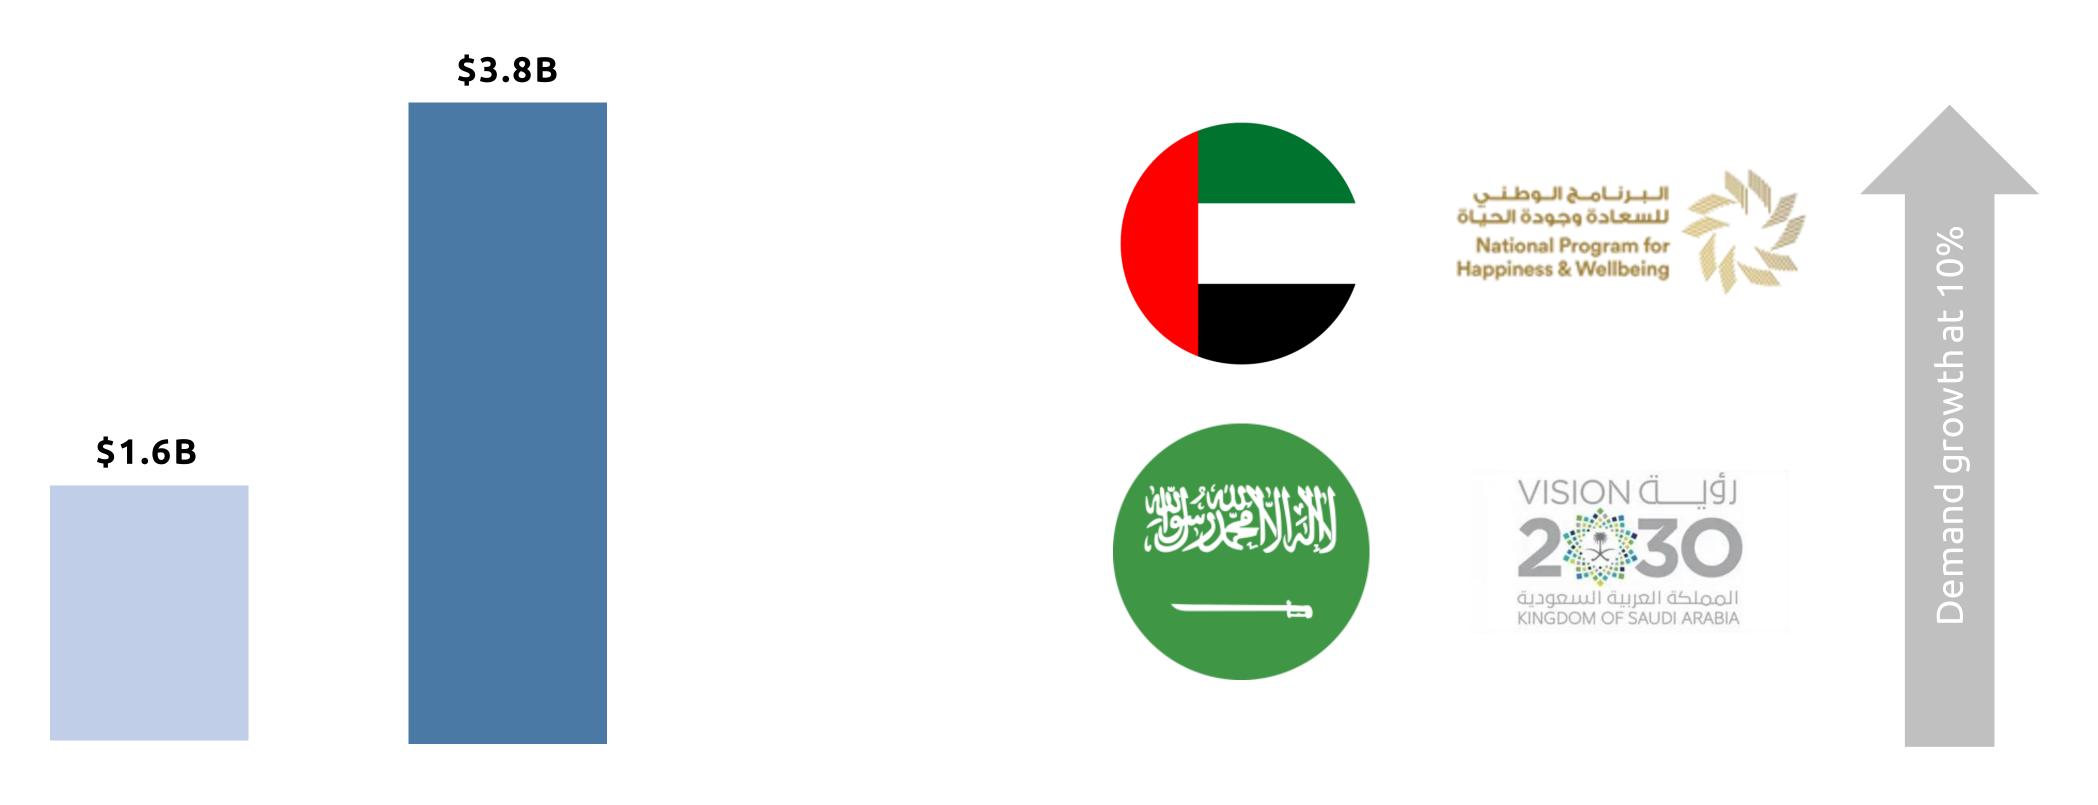

## **MARKET**

#### The Employee Engagement Software Market is growing at 9% CAGR

The total employee engagement market size will reach US\$3.8B by 2032

Government initiatives from GCC countries like 'Vision 2030' from KSA and 'The National Program for Happiness and Wellbeing' in the UAE drive demand for such solutions- CAGR of 10%