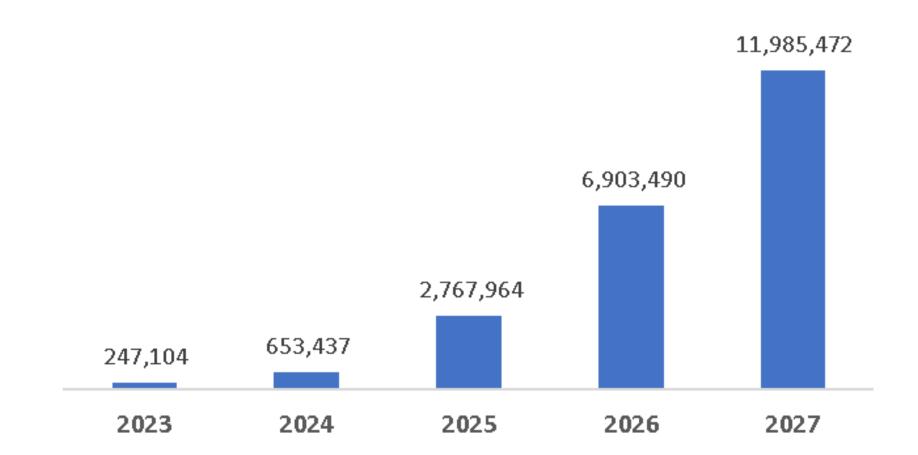

(1,183,247)         (1,978,987)           (289,479)         (100,734)         (321,647)         720,273           100.0%         94.7%         92.9%         93.0% | Actual         Forecast         Forecast         Forecast           75,762         221,638         927,212         2,903,555         7,424,166           -         (11,835)         (65,612)         (204,295)         (516,150)           75,762         209,803         861,600         2,699,261         6,908,016           (365,242)         (310,537)         (1,183,247)         (1,978,987)         (2,515,009)           (289,479)         (100,734)         (321,647)         720,273         4,393,007           100.0%         94.7%         92.9%         93.0%         93.0% |

#### Revenue & EBITDA



## 4-Year Forecast



#### ARR



Total ARPA (New Account, Annual)



## CAC:CLV





## ASK

We will use these funds to expand our team, a crucial step in activating and nurturing our existing client base. A portion of these funds will also be allocated towards marketing efforts to boost our brand presence and awareness in the market. Our goal is to acquire 30 new clients and achieve \$1M in ARR.

Size of Round

\$500K Achieve \$1M in ARR

Commitment

30%

Flat6Labs

Target

30

New Clients

Team expansion



Nurture customers



Marketing campaigns



New clients

## **TEAM**



Cameron Collins
Adrenaline Junkie

Co-founder & CEO





**Muhammed Rashid**Problem Solver

Co-founder & CPO

THE ABRAAJ GROUP



**Sahar Azam**Creative Creature

Business Development



**Laura Kelly**Wellness Warrior

Partnership Manager



*