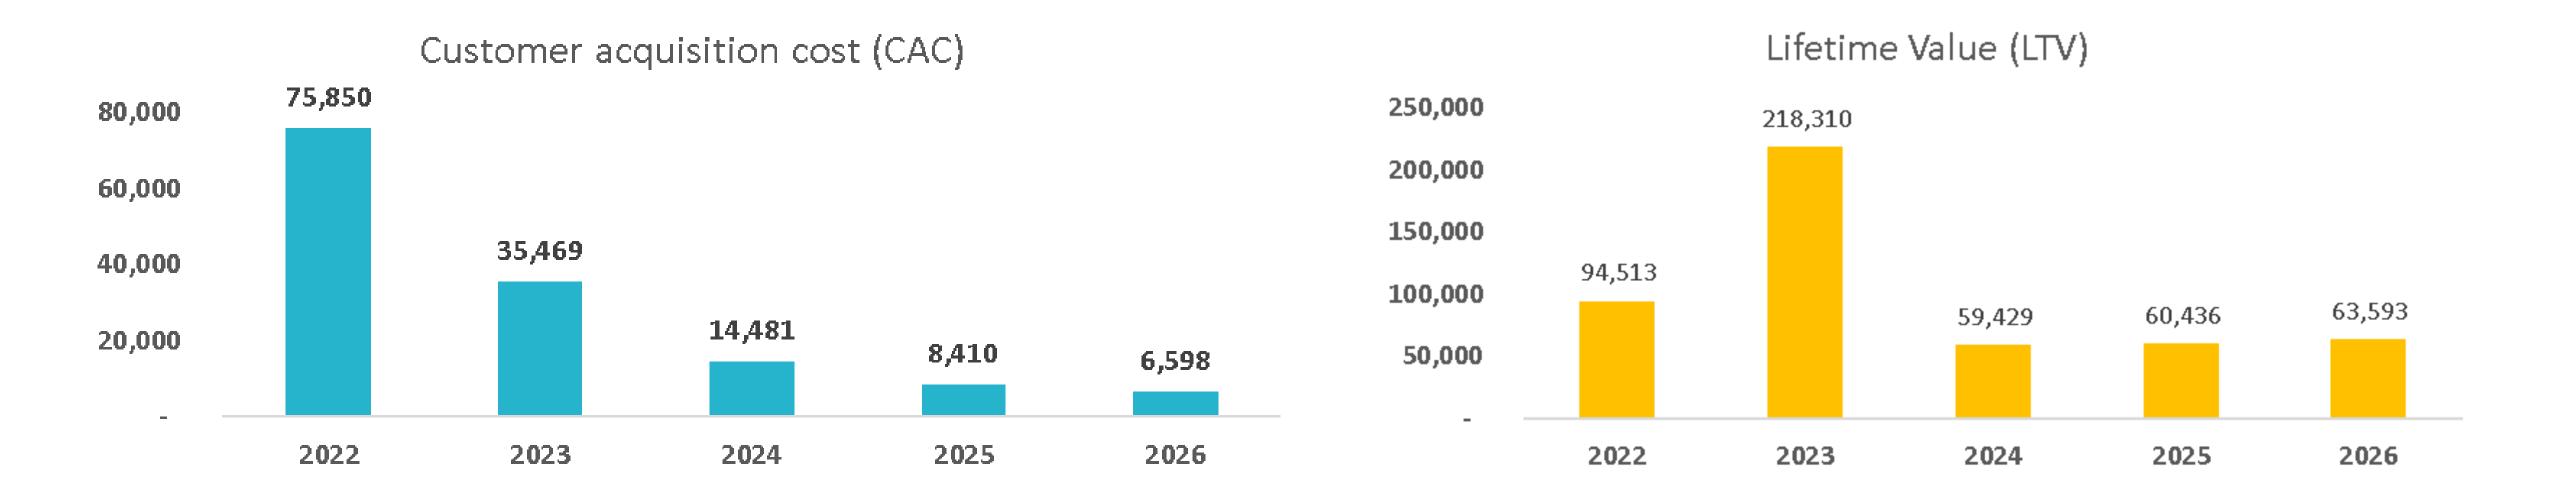

,479)         (100,734)         (321,647)         720,273           100.0%         94.7%         92.9%         93.0% | Actual         Forecast         Forecast         Forecast           75,762         221,638         927,212         2,903,555         7,424,166           -         (11,835)         (65,612)         (204,295)         (516,150)           75,762         209,803         861,600         2,699,261         6,908,016           (365,242)         (310,537)         (1,183,247)         (1,978,987)         (2,515,009)           (289,479)         (100,734)         (321,647)         720,273         4,393,007           100.0%         94.7%         92.9%         93.0%         93.0% |

#### Revenue & EBITDA



## 4-Year Forecast



#### ARR



Total ARPA (New Account, Annual)



## CAC:CLV





## ASK

We will use these funds to expand our team, a crucial step in activating and nurturing our existing client base. A portion of these funds will also be allocated towards marketing efforts to boost our brand presence and awareness in the market. Our goal is to acquire 30 new clients and achieve \$1M in ARR.

Size of Round

\$500K Achieve \$1M in ARR

Commitment

30%

Flat6Labs

Target

30

New Clients

Team expansion



Nurture customers



Marketing campaigns



New clients

## **TEAM**



Cameron Collins
Adrenaline Junkie

Co-founder & CEO





**Muhammed Rashid**Problem Solver

Co-founder & CPO

THE ABRAAJ GROUP



**Sahar Azam**Creative Creature

Business Development



**Laura Kelly**Wellness Warrior

Partnership Manager



**Avinash Ghosh**Solution Seeker

Front-End Develop