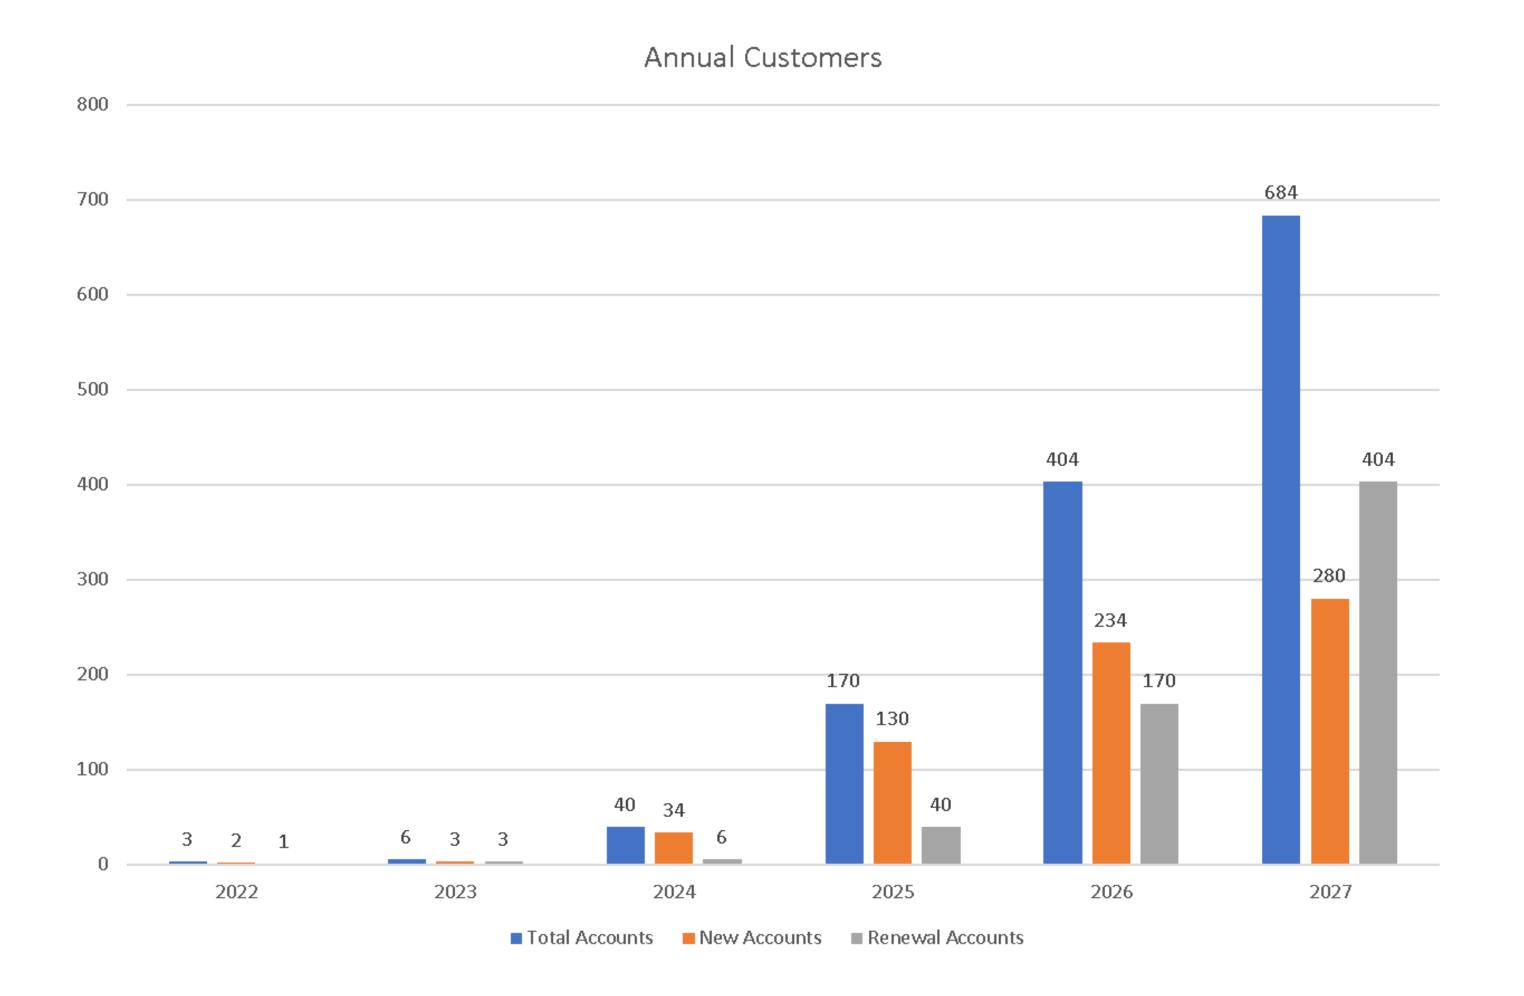

10,537)         (1,183,247)         (1,978,987)           (289,479)         (100,734)         (321,647)         720,273           100.0%         94.7%         92.9%         93.0% | Actual         Forecast         Forecast         Forecast           75,762         221,638         927,212         2,903,555         7,424,166           -         (11,835)         (65,612)         (204,295)         (516,150)           75,762         209,803         861,600         2,699,261         6,908,016           (365,242)         (310,537)         (1,183,247)         (1,978,987)         (2,515,009)           (289,479)         (100,734)         (321,647)         720,273         4,393,007           100.0%         94.7%         92.9%         93.0%         93.0% |

#### Revenue & EBITDA



## 4-Year Forecast



#### ARR



Total ARPA (New Account, Annual)



## CAC:CLV





## ASK

We will use these funds to expand our team, a crucial step in activating and nurturing our existing client base. A portion of these funds will also be allocated towards marketing efforts to boost our brand presence and awareness in the market. Our goal is to acquire 30 new clients and achieve \$1M in ARR.

Size of Round

\$500K Achieve \$1M in ARR

Commitment

30%

Flat6Labs

Target

30

New Clients

Team expansion



Nurture customers



Marketing campaigns



New clients

## **TEAM**



Cameron Collins
Adrenaline Junkie

Co-founder & CEO





**Muhammed Rashid**Problem Solver

Co-founder & CPO

THE ABRAAJ GROUP



**Sahar Azam**Creative Creature

Business Development



**Laura Kelly**Wellness Warrior

Partnership