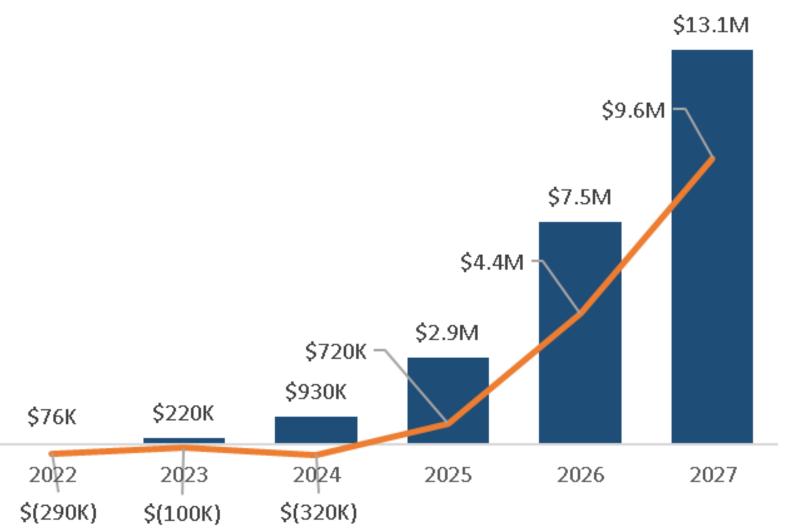

## Income Statement

| Income Statement \$USD |
|------------------------|
|------------------------|

| 2022      | 2023                                     | 2024                                                                                                                                                                                                  | 2025                                                                                                                                                                                                                                                                                                                                          | 2026                                                                                                                                                                                                                                                                                                                                                                                                                                                            | 2027                                                                                                                                                                                                                                                                                                                                                                                                                                                                                                                                                                                       |
|-----------|------------------------------------------|-------------------------------------------------------------------------------------------------------------------------------------------------------------------------------------------------------|-----------------------------------------------------------------------------------------------------------------------------------------------------------------------------------------------------------------------------------------------------------------------------------------------------------------------------------------------|-----------------------------------------------------------------------------------------------------------------------------------------------------------------------------------------------------------------------------------------------------------------------------------------------------------------------------------------------------------------------------------------------------------------------------------------------------------------|--------------------------------------------------------------------------------------------------------------------------------------------------------------------------------------------------------------------------------------------------------------------------------------------------------------------------------------------------------------------------------------------------------------------------------------------------------------------------------------------------------------------------------------------------------------------------------------------|
| Actual    | Actual                                   | Forecast                                                                                                                                                                                              | Forecast                                                                                                                                                                                                                                                                                                                                      | Forecast                                                                                                                                                                                                                                                                                                                                                                                                                                                        | Forecast                                                                                                                                                                                                                                                                                                                                                                                                                                                                                                                                                                                   |
| 75,762    | 221,638                                  | 927,212                                                                                                                                                                                               | 2,903,555                                                                                                                                                                                                                                                                                                                                     | 7,424,166                                                                                                                                                                                                                                                                                                                                                                                                                                                       | 13,176,974                                                                                                                                                                                                                                                                                                                                                                                                                                                                                                                                                                                 |
| -         | (11,835)                                 | (65,612)                                                                                                                                                                                              | (204,295)                                                                                                                                                                                                                                                                                                                                     | (516,150)                                                                                                                                                                                                                                                                                                                                                                                                                                                       | (936,460)                                                                                                                                                                                                                                                                                                                                                                                                                                                                                                                                                                                  |
| 75,762    | 209,803                                  | 861,600                                                                                                                                                                                               | 2,699,261                                                                                                                                                                                                                                                                                                                                     | 6,908,016                                                                                                                                                                                                                                                                                                                                                                                                                                                       | 12,240,514                                                                                                                                                                                                                                                                                                                                                                                                                                                                                                                                                                                 |
| (365,242) | (310,537)                                | (1,183,247)                                                                                                                                                                                           | (1,978,987)                                                                                                                                                                                                                                                                                                                                   | (2,515,009)                                                                                                                                                                                                                                                                                                                                                                                                                                                     | (2,693,666)                                                                                                                                                                                                                                                                                                                                                                                                                                                                                                                                                                                |
| (289,479) | (100,734)                                | (321,647)                                                                                                                                                                                             | 720,273                                                                                                                                                                                                                                                                                                                                       | 4,393,007                                                                                                                                                                                                                                                                                                                                                                                                                                                       | 9,546,847                                                                                                                                                                                                                                                                                                                                                                                                                                                                                                                                                                                  |
|           |                                          |                                                                                                                                                                                                       |                                                                                                                                                                                                                                                                                                                                               |                                                                                                                                                                                                                                                                                                                                                                                                                                                                 |                                                                                                                                                                                                                                                                                                                                                                                                                                                                                                                                                                                            |
| 100.0%    | 94.7%                                    | 92.9%                                                                                                                                                                                                 | 93.0%                                                                                                                                                                                                                                                                                                                                         | 93.0%                                                                                                                                                                                                                                                                                                                                                                                                                                                           | 92.9%                                                                                                                                                                                                                                                                                                                                                                                                                                                                                                                                                                                      |
| (382.1%)  | (45.4%)                                  | (34.7%)                                                                                                                                                                                               | 24.8%                                                                                                                                                                                                                                                                                                                                         | 59.2%                                                                                                                                                                                                                                                                                                                                                                                                                                                           | 72.5%                                                                                                                                                                                                                                                                                                                                                                                                                                                                                                                                                                                      |
|           | Actual 75,762 75,762 (365,242) (289,479) | Actual       Actual         75,762       221,638         -       (11,835)         75,762       209,803         (365,242)       (310,537)         (289,479)       (100,734)         100.0%       94.7% | Actual         Actual         Forecast           75,762         221,638         927,212           - (11,835)         (65,612)           75,762         209,803         861,600           (365,242)         (310,537)         (1,183,247)           (289,479)         (100,734)         (321,647)           100.0%         94.7%         92.9% | Actual         Forecast         Forecast           75,762         221,638         927,212         2,903,555           -         (11,835)         (65,612)         (204,295)           75,762         209,803         861,600         2,699,261           (365,242)         (310,537)         (1,183,247)         (1,978,987)           (289,479)         (100,734)         (321,647)         720,273           100.0%         94.7%         92.9%         93.0% | Actual         Forecast         Forecast         Forecast           75,762         221,638         927,212         2,903,555         7,424,166           -         (11,835)         (65,612)         (204,295)         (516,150)           75,762         209,803         861,600         2,699,261         6,908,016           (365,242)         (310,537)         (1,183,247)         (1,978,987)         (2,515,009)           (289,479)         (100,734)         (321,647)         720,273         4,393,007           100.0%         94.7%         92.9%         93.0%         93.0% |

#### Revenue & EBITDA

## 4-Year Forecast