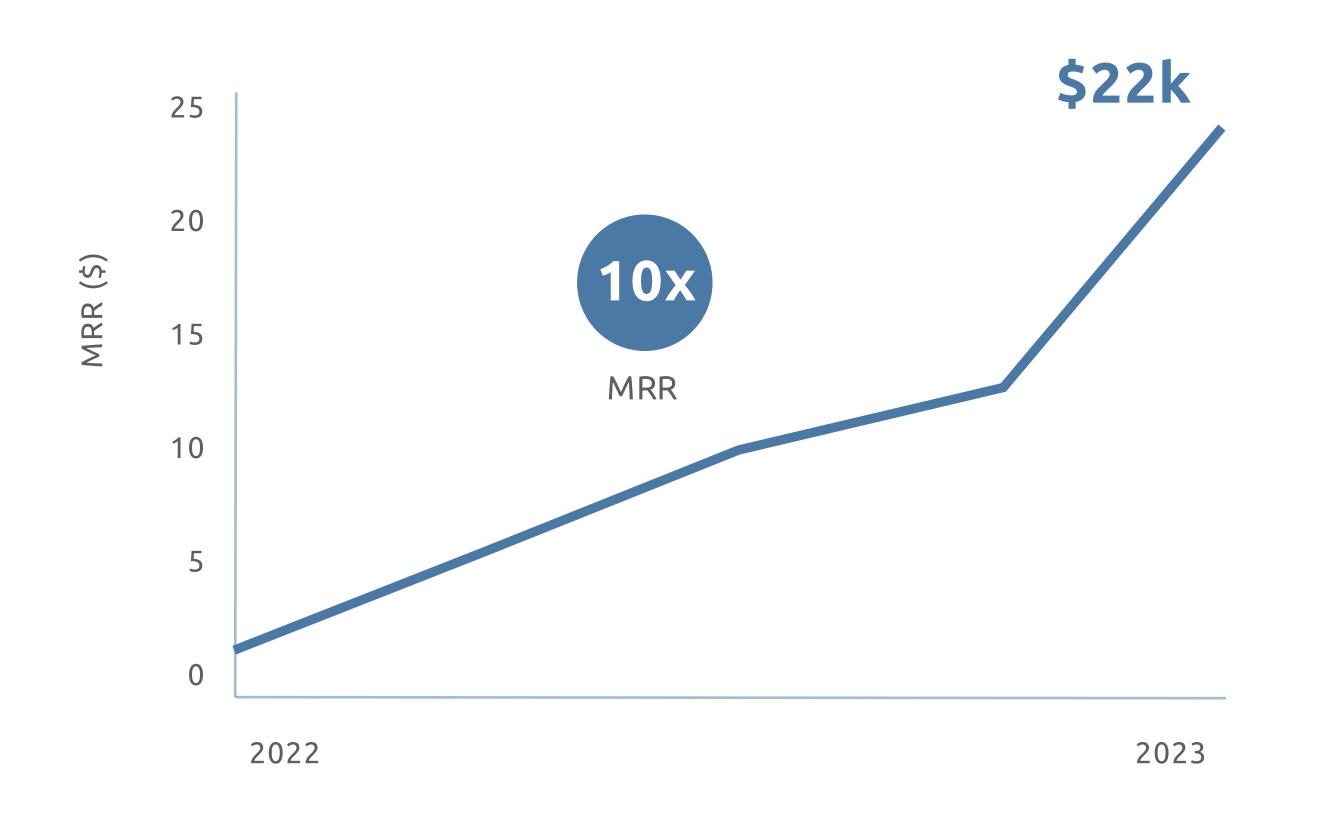

## TRACTION

Workfam currently has access to +60,000 employees across 17 different countries.

In the last 12 months, we've managed 10x our MRR, to \$22,000 in October 2023, while onboarding 6 new major clients and renewing the existing ones, such as Majid Al Futtaim.