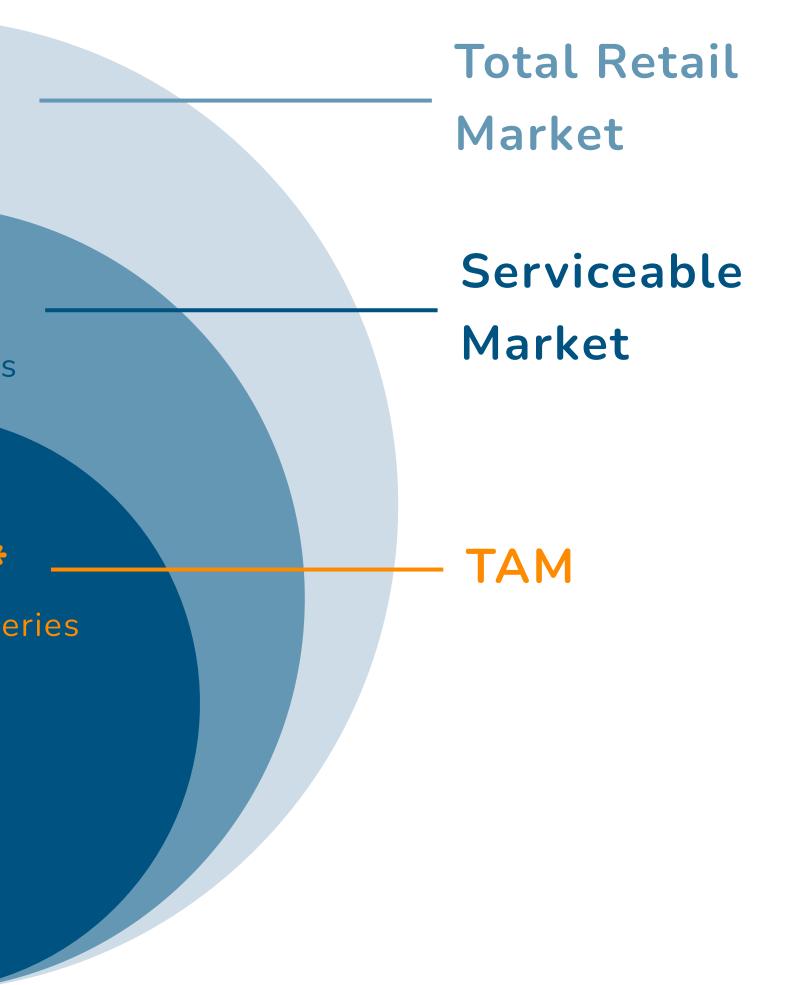

### ADDRESSABLE MARKET SIZE

**\$119B** AI

**\$40B** Al Groceries

**\$15B\*** – Visual Al Groceries