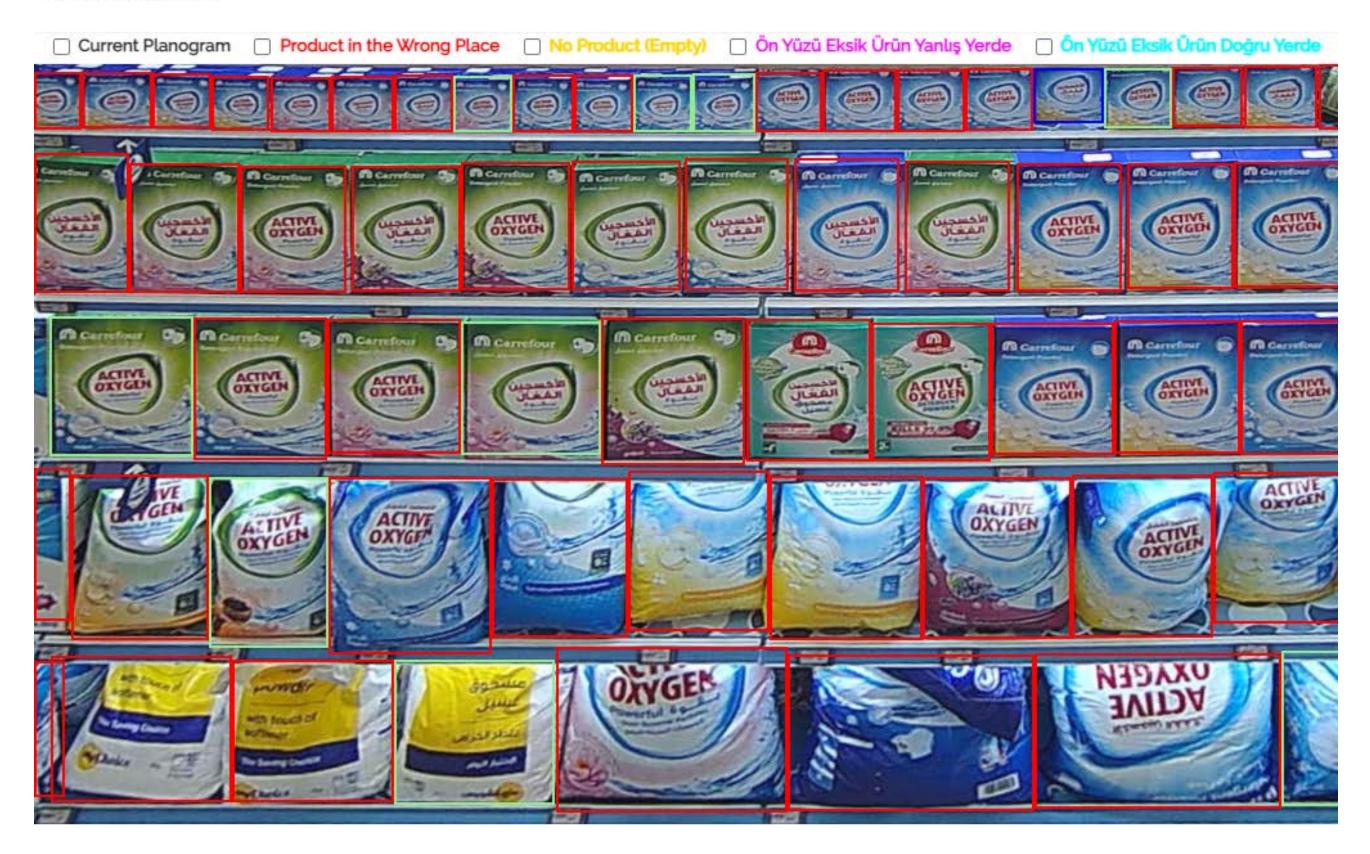

# weshelf

- For consumer goods:
- Availability
- Placement accuracy
- Sales performance

Connect your camera

Mark the area

Select wefresh or weshelf - - - -

| 🔅 cognitiwe                          | E Dashboard                                        |                                                       |                                             |  |  |
|--------------------------------------|----------------------------------------------------|-------------------------------------------------------|---------------------------------------------|--|--|
|                                      | Select Camera                                      | 🔁 Start Date 🗄 End                                    | Date                                        |  |  |
|                                      | Low Alert Count<br>7.324<br>8.6% ↑ then last month | Medium Alert Count<br>1.287<br>4.2% ↑ than last month | High Alert Count 876 7.3% ↓ then last month |  |  |
| Wallis J. Roberts<br>Product Manager | Alert Count per Severity                           | ·                                                     | Low Medium Hig                              |  |  |
| Dashboard                            | 1000                                               |                                                       | EUW Pleasant Fing                           |  |  |
| Lusers                               | 600                                                |                                                       |                                             |  |  |
| Cameras                              | 400                                                |                                                       |                                             |  |  |
| Se Models                            | 200                                                |                                                       |                                             |  |  |
| Scenarios                            | 0<br>Jan F                                         | eb Mar Apr                                            | May Jun Jul                                 |  |  |
| O Workers                            |                                                    |                                                       |                                             |  |  |
| Notifications                        | Alert Count per Camera<br>Cam 1 Cam 2              | 🔸 Cam 3 🛛 🔶 Cam 4                                     | Export                                      |  |  |
| <ul> <li>Exit</li> </ul>             | 1.500                                              |                                                       |                                             |  |  |