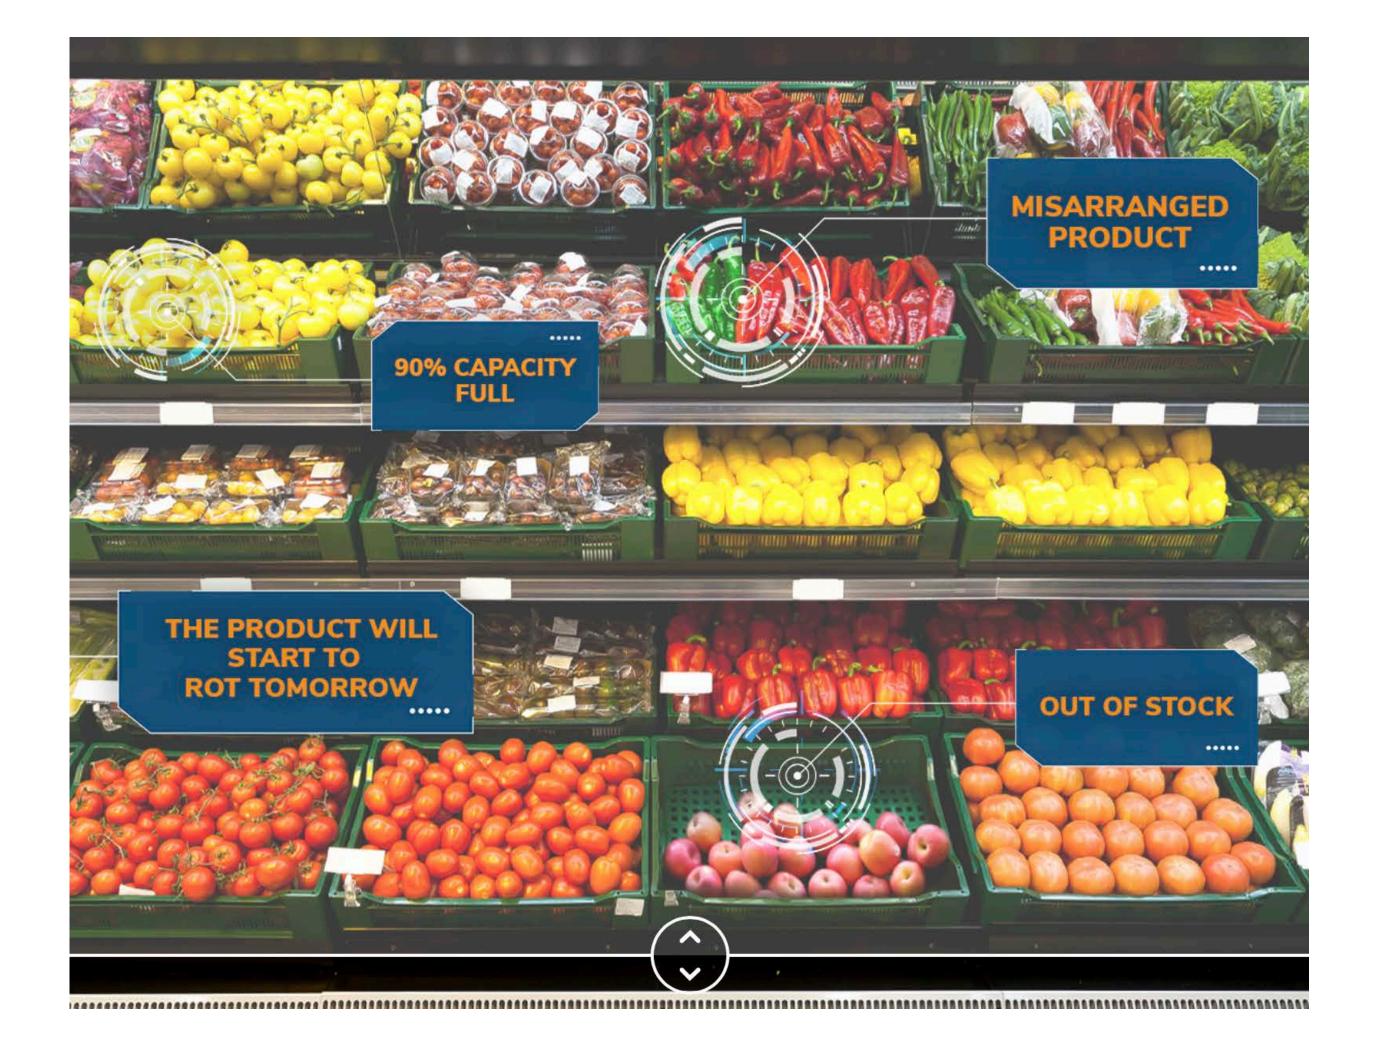

### For fresh produce and food:

- Stock levels
- Sales performance
- Freshness

## SOLUTION

Store Report (m2 - Deira City Center / c8 - Detergent) - 1.11.2022 16:02:40

202211011202401424